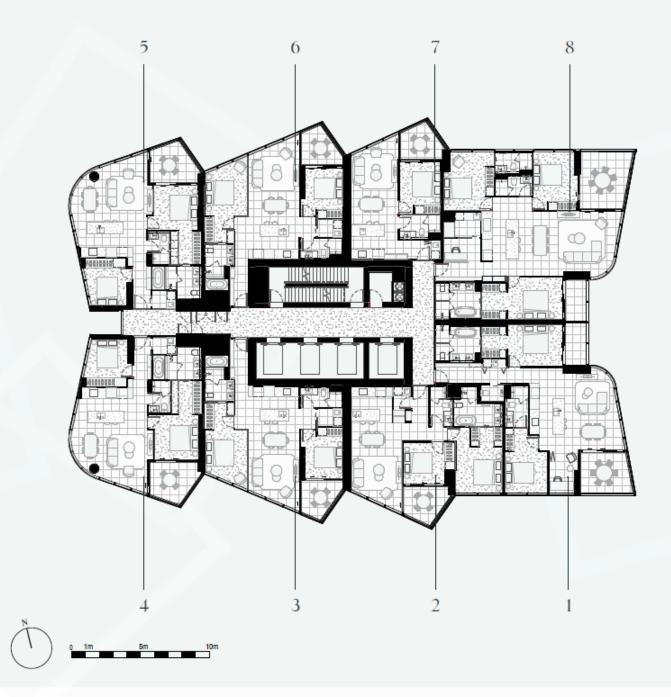

## DESIGNED FOR SEAMLESS LIVING

#### UNIT 1

#### UNIT 2

2 BEDROOMS / 1 MPR 2 BATHROOMS INTERNAL 109 SQM EXTERNAL 18 SQM TOTAL 127 SQM

#### UNIT 3

2 BEDROOMS 2 BATHROOMS INTERNAL 91 SQM EXTERNAL 8 SQM TOTAL 99 SQM

#### UNIT 5

2 BEDROOMS 2 BATHROOMS INTERNAL 90 SQM EXTERNAL 11 SQM TOTAL 101 SQM

#### UNIT 7

1 BEDROOM 1 BATHROOM INTERNAL 56 SQM EXTERNAL 8 SQM TOTAL 64 SQM

### 2 BEDROOMS

2 BATHROOMS INTERNAL 90 SQM EXTERNAL 9 SQM TOTAL 99 SQM

#### UNIT 4

2 BEDROOMS 2 BATHROOMS INTERNAL 90 SQM EXTERNAL 11 SQM TOTAL 101 SQM

#### **UNIT 6**

2 BEDROOMS 2 BATHROOMS INTERNAL 91 SQM EXTERNAL 8 SQM TOTAL 99 SQM

#### UNIT 8

3 BEDROOMS / 1 MPR 3 BATHROOM INTERNAL 138 SQM EXTERNAL 23 SQM TOTAL 161 SQM