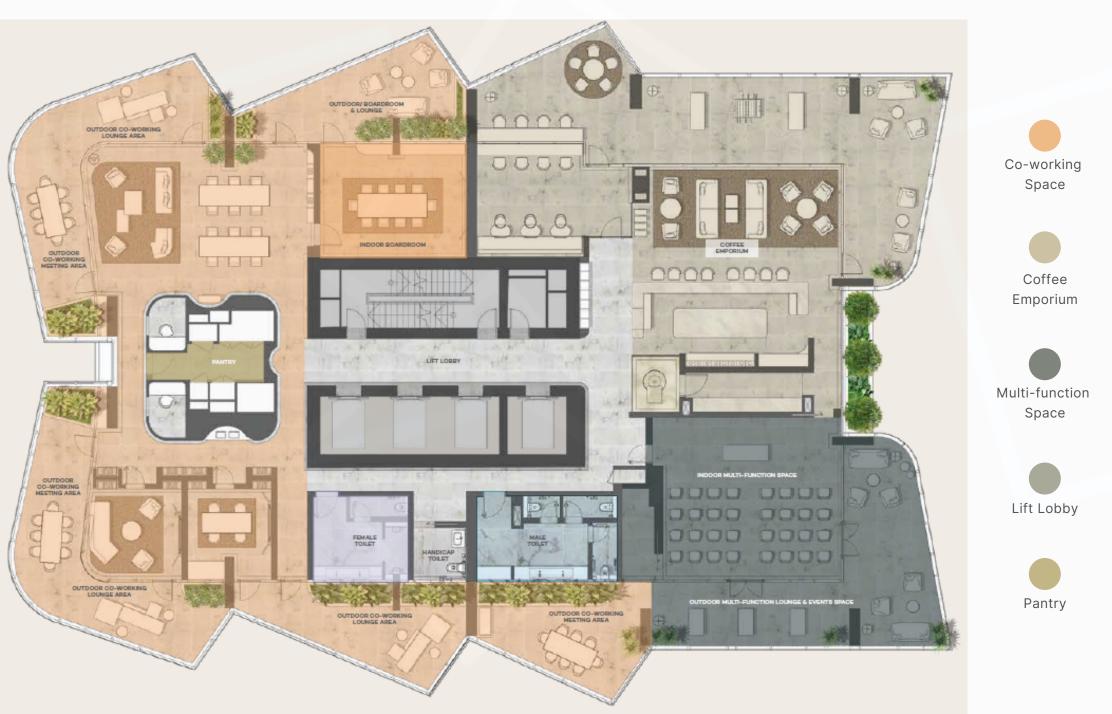

## LEVEL 26

A perfect place to linger, work or just exhale. State of the art co-working spaces let you work, study and hold meetings away from your residence with spectacular views of the Gold Coast 26 floors up. Head to the Coffee Emporium where the café bar and luxury indoor-outdoor lounge celebrates