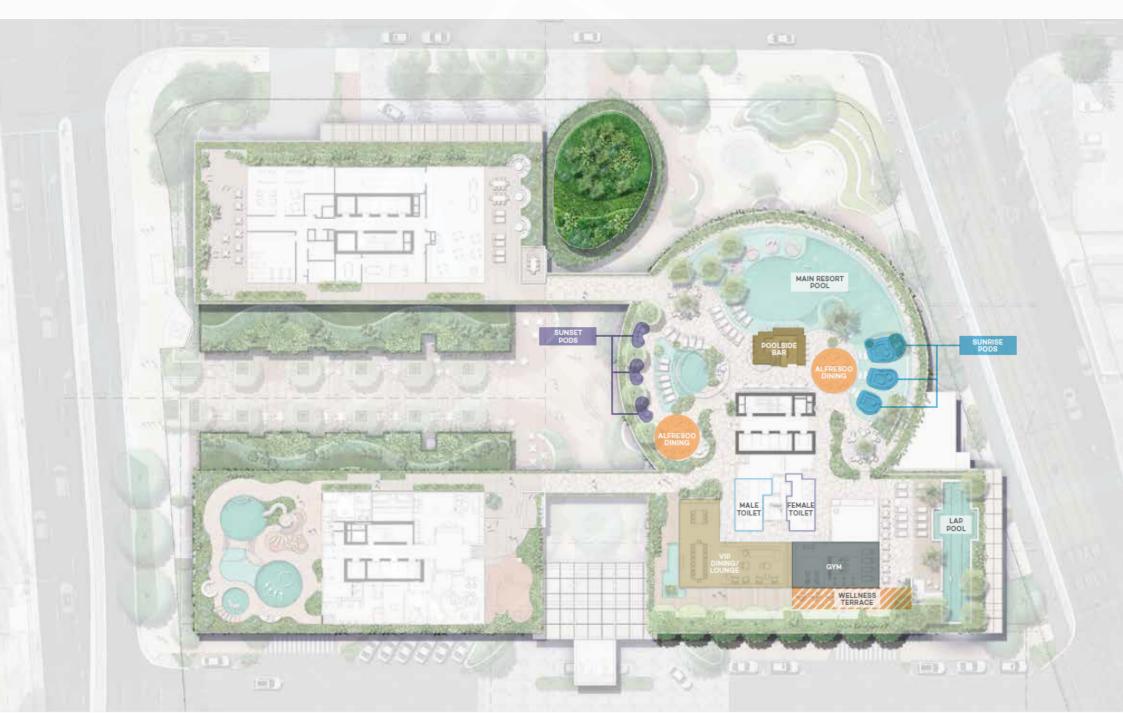

## LEVEL 2 PODIUM

Bathe in serene pools. Unwind in the spa. Find places that bring people together around alfresco tables and meditative spaces for reflection and essential wellbeing. These private resident amenities are designed to inspire your daily regimen and nurture your soul.

MAIN RESORT POOL & POOSIDE BAR