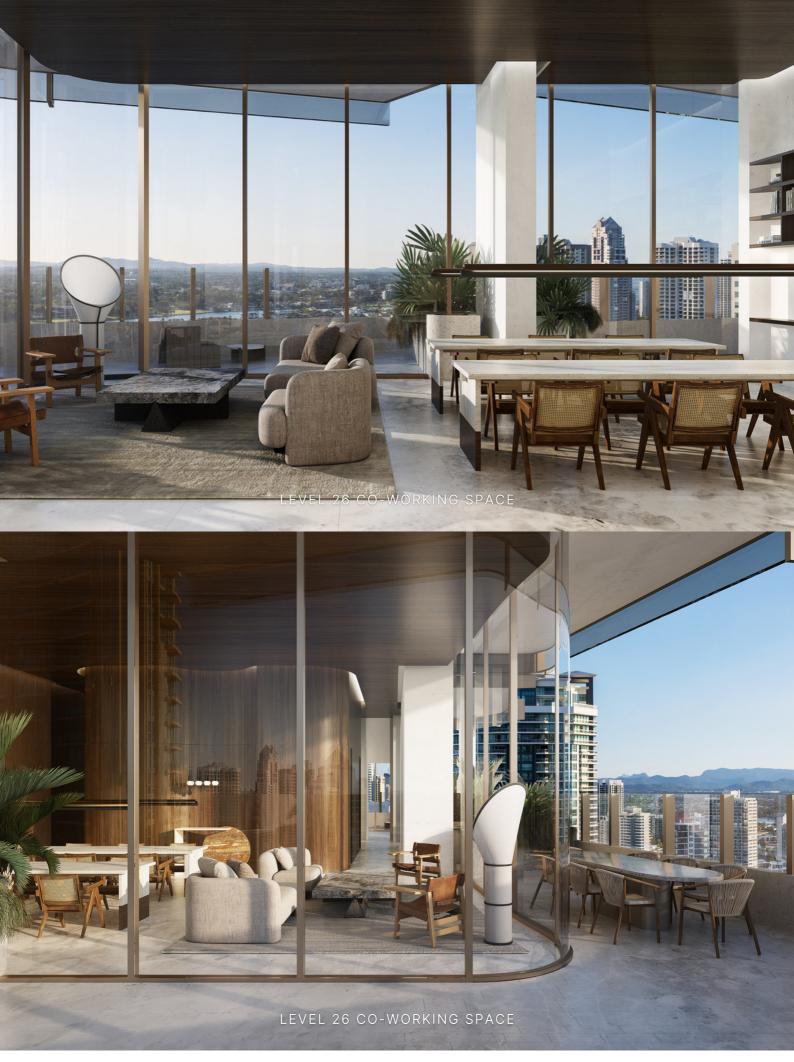

## LEVEL 26

A perfect place to linger, work or just exhale. State of the art co-working spaces let you work, study and hold meetings away from your residence with spectacular views of the Gold Coast 26 floors up. Head to the Coffee Emporium where the café bar and luxury indoor-outdoor lounge celebrates