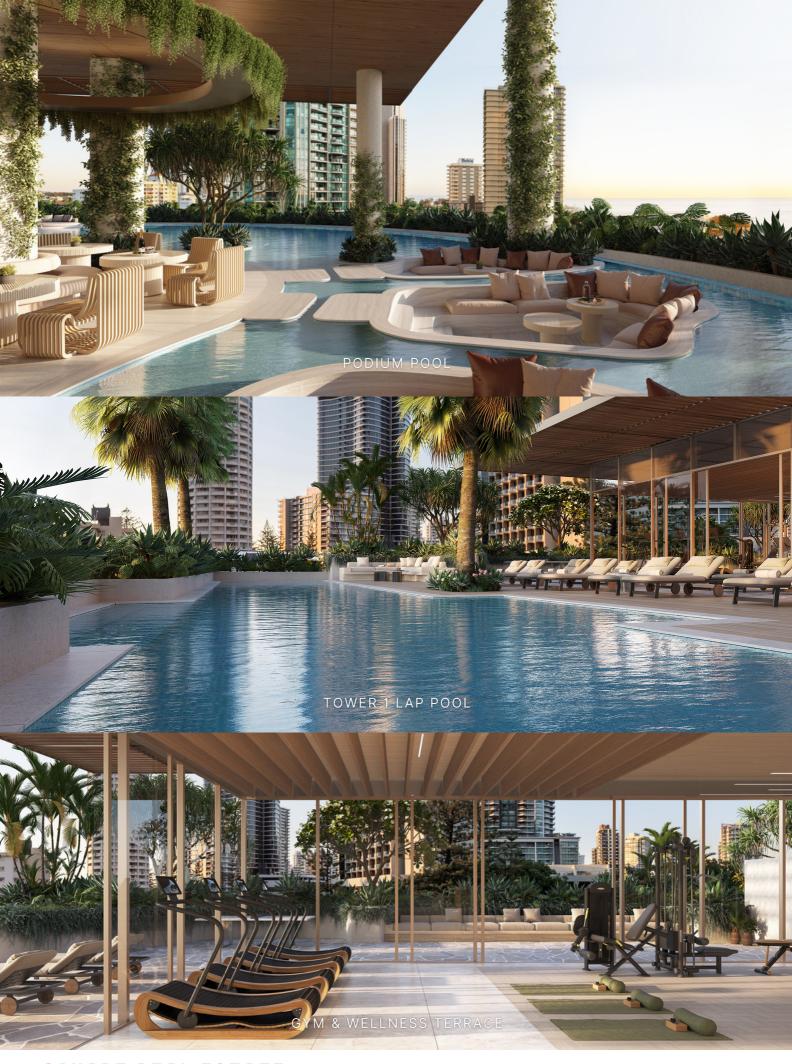

## LEVEL 2 PODIUM

Bathe in serene pools. Unwind in the spa. Find places that bring people together around alfresco tables and meditative spaces for reflection and essential wellbeing. These private resident amenities are designed to inspire your daily regimen and nurture your soul.

MAIN RESORT POOL & POOSIDE BAR