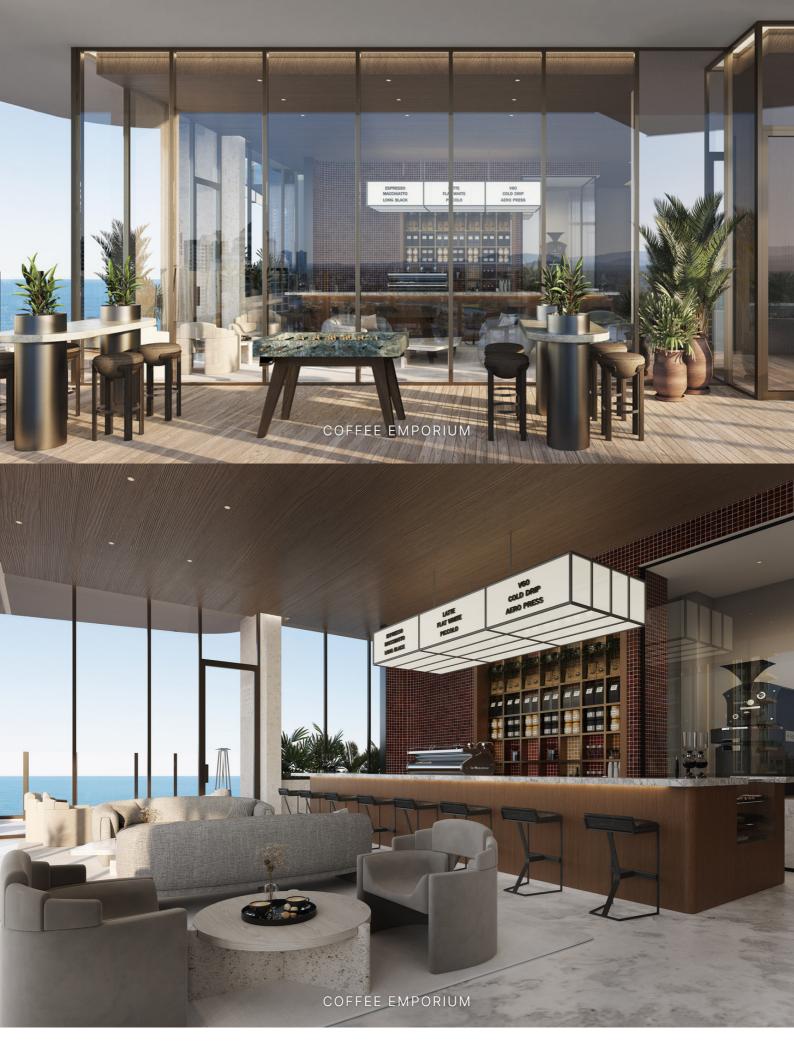

## LEVEL 26

A perfect place to linger, work or just exhale. State of the art co-working spaces let you work, study and hold meetings away from your residence with spectacular views of the Gold Coast 26 floors up. Head to the Coffee Emporium where the café bar and luxury indoor-outdoor lounge celebrates