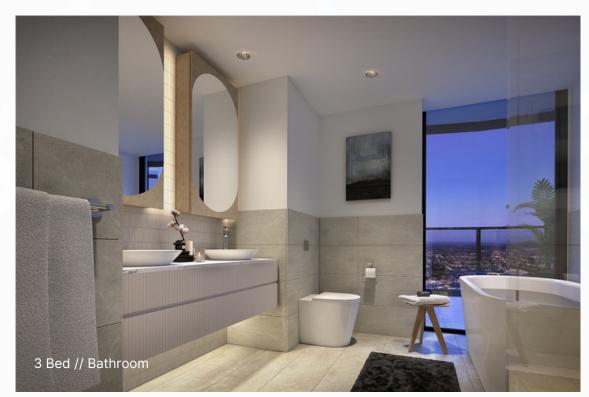

# A riverside residence

Embedded in the bustle of the city, this apartment takes the sleekness of the tone and clean lines of the tower form and carries them seamlessly into its interiors.

With an elegant fluidity, leathers and quality fabrics are in perfect balance with richly veined natural stones and dusty fawn-finished timbers. Living areas feature varying timber aesthetics, with hardwood flooring on the Diamond Levels. Highly functional as well as visually pleasing, the material palette reflects a life of refinement. As the heart of the home, the kitchen is adorned with luxurious finishes that enhance the whole of the space.

### Attention to detail

Divided into four levels of finishes and fixtures, each band offers topend appliances, from Miele to Gaggenau. Every level has an array of integrated elevated options available for kitchen appliances.

The joinery features a custom scalloped design; higher level residences include fluted glass accents on overhead cupboards.

Bathroom vanities are custom built and contain specially designed inlaid storage mirrors. The fine detail continues with reconstituted stone benchtops and highlights of timber hues, porcelain tiles, and various mosaic features. The combined effect makes for considered, sophisticated and bespoke living environments.