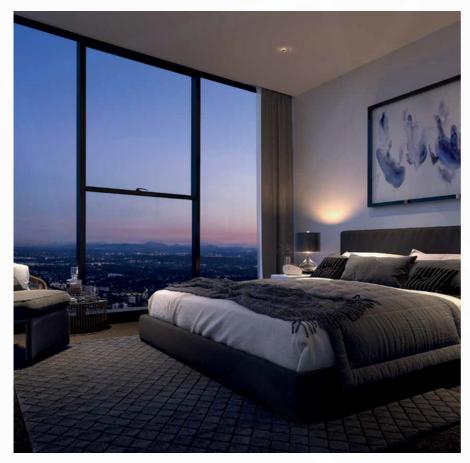

# A riverside residence

Embedded in the bustle of the city, this apartment takes the sleekness of the tone and clean lines of the tower form and carries them seamlessly into its interiors.

With an elegant fluidity, leathers and quality fabrics are in perfect balance with richly veined natural stones and dusty fawn-finished timbers. Living areas feature varying timber aesthetics, with hardwood flooring on the Diamond Levels. Highly functional as well as visually pleasing, the material palette reflects a life of refinement. As the heart of the home, the kitchen is adorned with luxurious finishes that enhance the whole of the space.

### Attention to detail

Divided into four levels of finishes and fixtures, each band offers topend appliances, from Miele to Gaggenau. Every level has an array of integrated elevated options available for kitchen appliances.

The joinery features a custom scalloped design; higher level residences include fluted glass accents on overhead cupboards.

Bathroom vanities are custom built and contain specially designed inlaid storage mirrors. The fine detail continues with reconstituted stone benchtops and highlights of timber hues, porcelain tiles, and various mosaic features. The combined effect makes for considered, sophisticated and bespoke living environments.