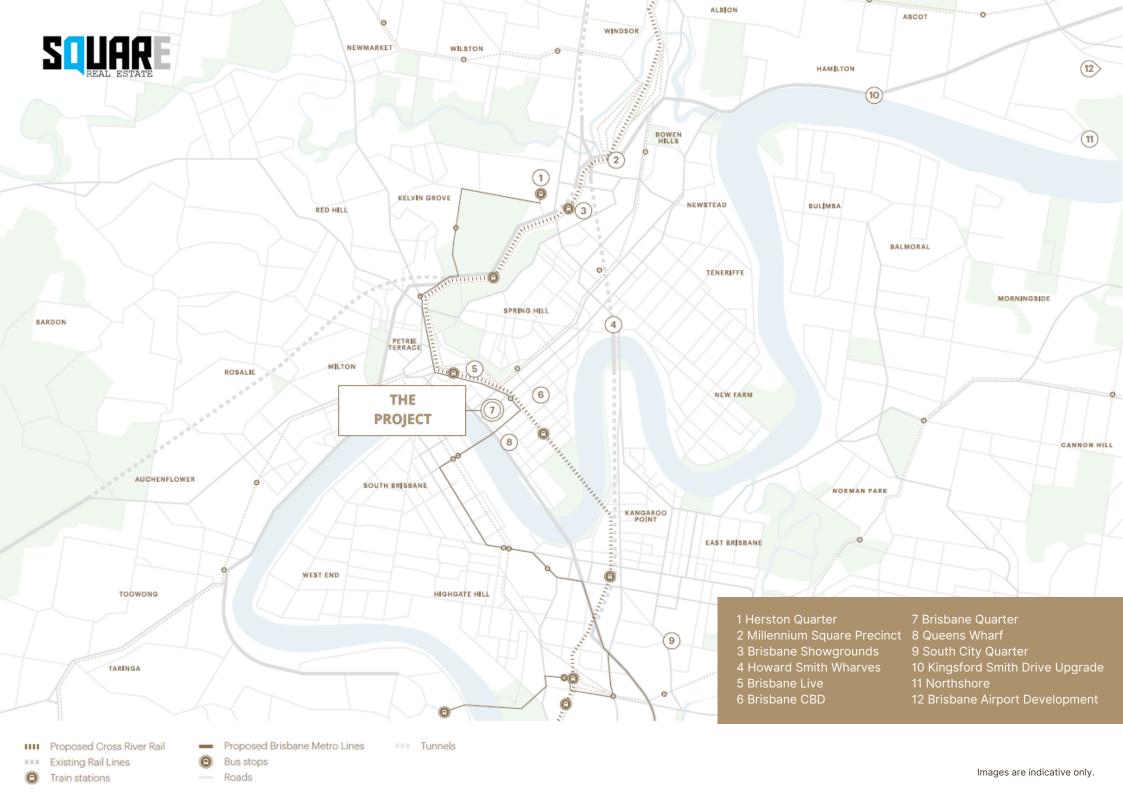

### **One City**

On the cusp of the Coral Sea lies the beating heart of Queensland. It's a lush and sophisticated metropolis, with pristine beaches and delicate riverside gardens, cut with the swathe of the great river; looping and reaching, flush with river gums and whitespider lilies, winding through the body of the capital.

In the sun-steeped centre, you'll find the finest of culture — home to artists, musicians, restaurateurs — true worldclass living that provides the perfect contours for any urban adventure. The year-round subtropical climate generates a joyous, electric atmosphere, humming at a liveable, laid-back pace.

White-sand subtropical beaches stretch empty and untouched into the distance. Bays are peppered with lowlying sandy isles; with whales, turtles, dolphins, and year-round bathers, luxuriating in its unique beauty. North lie the rainforests and the reef; inland brims with scenic mountains, vineyards, and the vast red outback.

This is a New World City fully immersed in raw, natural beauty.

This is Brisbane.