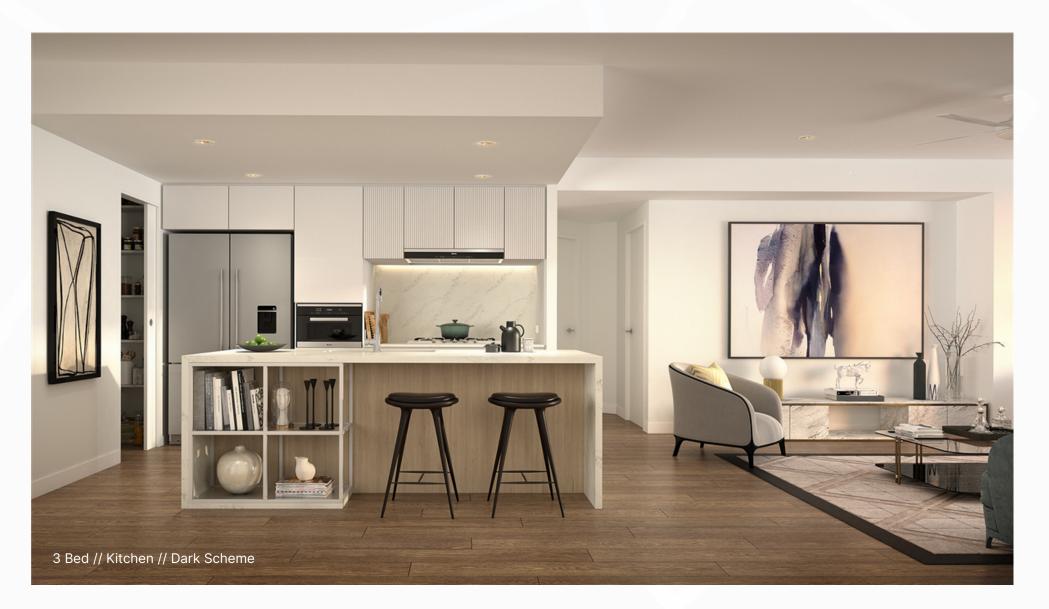

# A riverside residence

Embedded in the bustle of the city, this apartment takes the sleekness of the tone and clean lines of the tower form and carries them seamlessly into its interiors.

With an elegant fluidity, leathers and quality fabrics are in perfect balance with richly veined natural stones and dusty fawn-finished timbers. Living areas feature varying timber aesthetics, with hardwood flooring on the Diamond Levels. Highly functional as well as visually pleasing, the material palette reflects a life of refinement. As the heart of the home, the kitchen is adorned with luxurious finishes that enhance the whole of the space.

### Attention to detail

Divided into four levels of finishes and fixtures, each band offers topend appliances, from Miele to Gaggenau. Every level has an array of integrated elevated options available for kitchen appliances.

The joinery features a custom scalloped design; higher level residences include fluted glass accents on overhead cupboards.

Bathroom vanities are custom built and contain specially designed inlaid storage mirrors. The fine detail continues with reconstituted stone benchtops and highlights of timber hues, porcelain tiles, and various mosaic features. The combined effect makes for considered, sophisticated and bespoke living environments.