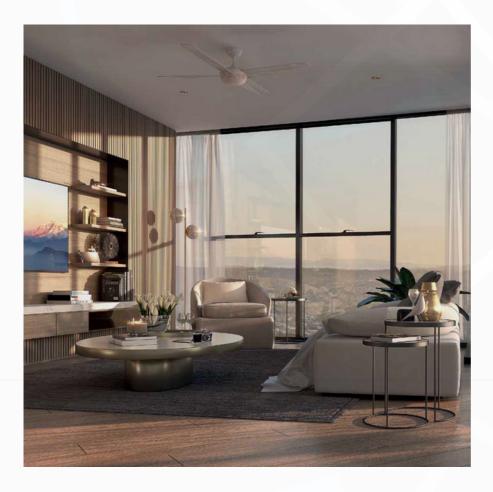

# A riverside residence

Embedded in the bustle of the city, this apartment takes the sleekness of the tone and clean lines of the tower form and carries them seamlessly into its interiors.

With an elegant fluidity, leathers and quality fabrics are in perfect balance with richly veined natural stones and dusty fawn-finished timbers. Living areas feature varying timber aesthetics, with hardwood flooring on the Diamond Levels. Highly functional as well as visually pleasing, the material palette reflects a life of refinement. As the heart of the home, the kitchen is adorned with luxurious finishes that enhance the whole of the space.

### Attention to detail

Divided into four levels of finishes and fixtures, each band offers topend appliances, from Miele to Gaggenau. Every level has an array of integrated elevated options available for kitchen appliances.

The joinery features a custom scalloped design; higher level residences include fluted glass accents on overhead cupboards.

Bathroom vanities are custom built and contain specially designed inlaid storage mirrors. The fine detail continues with reconstituted stone benchtops and highlights of timber hues, porcelain tiles, and various mosaic features. The combined effect makes for considered, sophisticated and bespoke living environments.