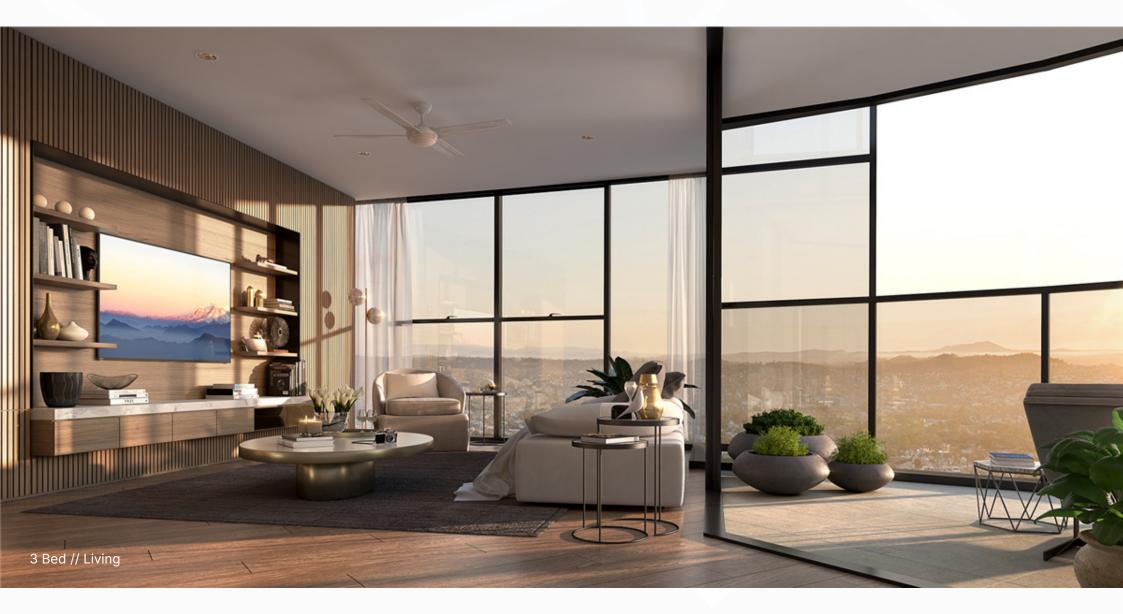

This is an iconic new tower, with every imaginable amenity, from pools and gymnasiums to private dining rooms. Floor-to-ceiling glass and fullheight balconies offer unimpeded views of the city, riverside and the endless skyline.

Residences are offered in every shape and size, ensuring there is a space perfect for every individual. From its spacious single level residences to two story penthouses, this is the place for people who realise what living boldly can be. Where contemporary colour schemes in natural hues and an aesthetic of chic minimalism provide the perfect canvas for individual taste.

# A riverside residence

Embedded in the bustle of the city, this apartment takes the sleekness of the tone and clean lines of the tower form and carries them seamlessly into its interiors.

With an elegant fluidity, leathers and quality fabrics are in perfect balance with richly veined natural stones and dusty fawn-finished timbers. Living areas feature varying timber aesthetics, with hardwood flooring on the Diamond Levels. Highly functional as well as visually pleasing, the material palette reflects a life of refinement. As the heart of the home, the kitchen is adorned with luxurious finishes that enhance the whole of the space.