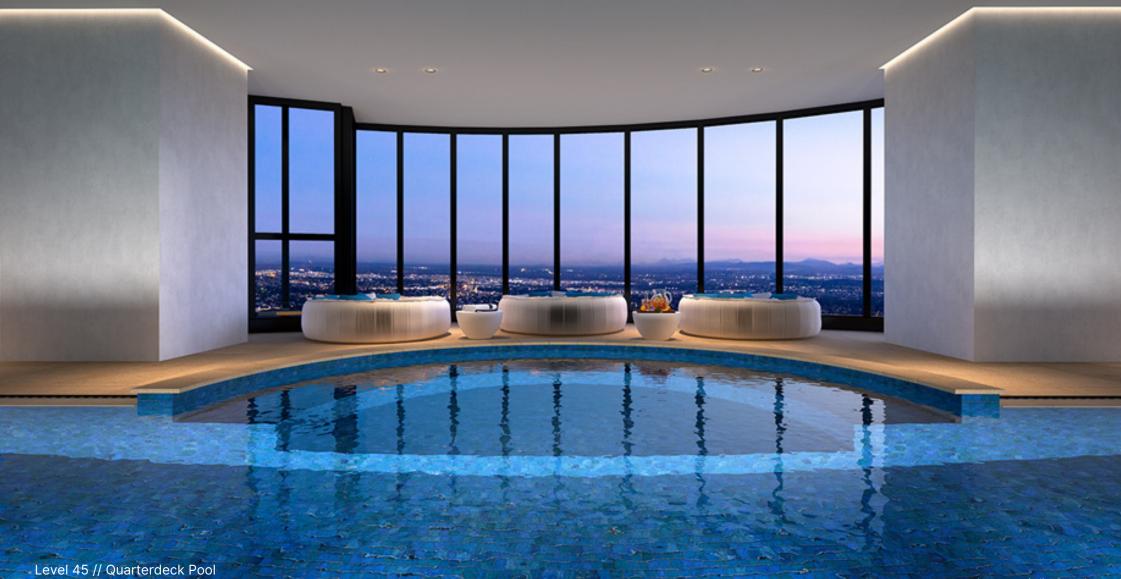

# The Quarterdeck

Towering over the lights of the city on level 45 is the opulent Quarterdeck, with an Executive Residents facility offering a reading lounge, luxury private dining, sauna, theatre, spa, formal function room, gym and enclosed balcony.

The stunning diadem of this area is the pool terrace, a magnificent outdoor swimming with spa and entertaining space that enjoys 360-degree views and a central dining enclave for canapés and cocktails in the sky.