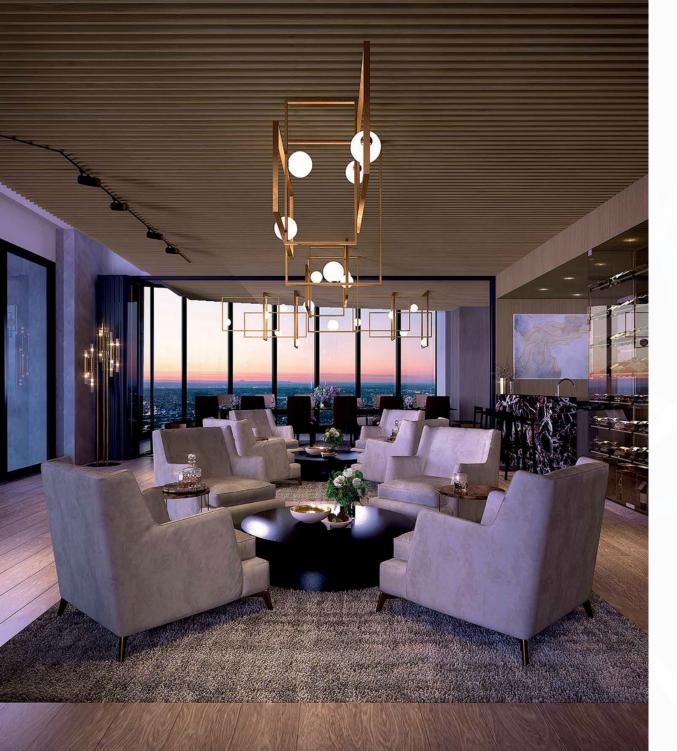

# A grand entrance

The foyer, with its refined and relaxed charm, is a breathtaking retreat from the dynamic bustle of Brisbane Quarter.

Characterised by clean, clear lines and future-proof design, the visual gesture of the high timber panelling, natural stone and feature lights is subtle, yet warm and welcoming. The sculptural pieces are arranged in a delightful complement of sculpture and comfortable seating.

# The Quarterdeck

Towering over the lights of the city on level 45 is the opulent Quarterdeck, with an Executive Residents facility offering a reading lounge, luxury private dining, sauna, theatre, spa, formal function room, gym and enclosed balcony.